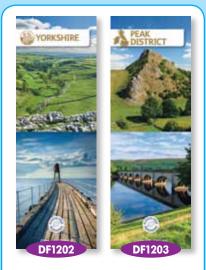

## a selection of Regional Calendars

Wiro Wall Calendar **DF1201** 

Yorkshire Poster Art - Pkd. 6

W: 305 x H: 310mm

Wiro Slim **Calendars** - Pkd. 6

**DF1202** Yorkshire

**DF1203** Peak District **DF1204** Lake District

**DF1205** North Wales

W: 145 x H: 423mm

RRP£6.99

A4 Calendars - Pkd. 6

**DF1206** Yorkshire

**DF1207** Yorkshire Coast

**DF1208** Lincolnshire

**DF1209** Derbyshire