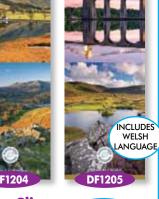

**DF1205** North Wales

W: 145 x H: 423mm

RRP£6.99

A4 Calendars - Pkd. 6

**DF1206** Yorkshire

**DF1207** Yorkshire Coast

**DF1208** Lincolnshire

**DF1209** Derbyshire

**DF1216** 

**CAROUSELCALENDARS** 

Wiro A5 Calendars

- Pkd. 6

INCLUDES

WELSH LANGUAGE

**DF1217** Yorkshire

**DF1218** Derbyshire **DF1219** Peak District