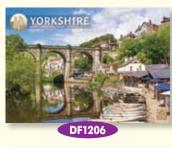

**DF1205** North Wales

W: 145 x H: 423mm

RRP£6.99

A4 Calendars - Pkd. 6

**DF1206** Yorkshire

**DF1207** Yorkshire Coast

**DF1208** Lincolnshire

**DF1209** Derbyshire

**DF1210** Peak District

**DF1211** Lake District

**DF1212** Cheshire

**DF1213** Shropshire

**DF1214** Suffolk

**DF1215** Norfolk Coast **DF1216** North Wales, Janet Bell

DF1206-16

**OPENS TO** DOUBLE SIZE